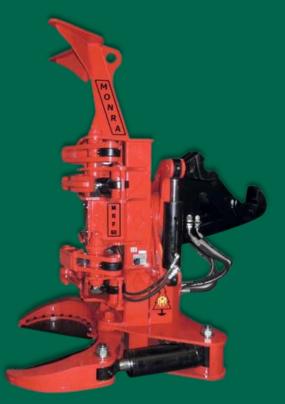

## **MONRA MRF-60**

The Monra MRF-60 cutting head is characterized by its great performance, capacity and the use of high-quality materials for manufacturing. This all results in its great robustness and reliability. It's designed to perform demanding, continuous work safely and easily. It is ideal for felling any type of tree. Adapts to any base machine on the market from 20 tons.

## CHARACTERISTICS:

- With tree accumulator system
- Cutting capacity: 650 mm
- Treated cutting blades
- High tensile strength steel chassis
- Tilt: -20º, +20º
- Parker Hydraulic Distributor
- Maximum working pressure: 300 kg/cm2
- Height: 2,564m
- Length: 2,120m
- Width: 1,490m