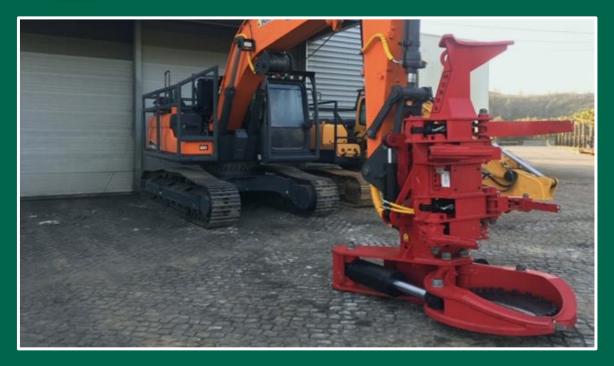

## **MONRA MRF-60**

The Monra MRF-60 cutting head is characterized by its great performance, capacity and the use of high-quality materials for manufacturing. This all results in its great robustness and reliability. It's designed to perform demanding, continuous work safely and easily. It is ideal for felling any type of tree. Adapts to any base machine on the market from 20 tons.

## CHARACTERISTICS:

- With tree accumulator system
- Cutting capacity: 650 mm
- Treated cutting blades
- High tensile strength steel chassis
- Tilt: -20º, +20º
- Parker Hydraulic Distributor
- Maximum working pressure: 300 kg/cm2
- Height: 2,564m
- Length: 2,120m
- Width: 1,490m