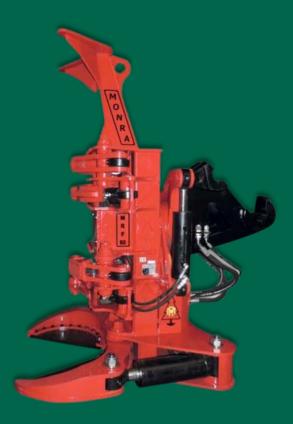

## **MONRA MRF-60**

The Monra MRF-60 cutting head is characterized by its great performance, capacity and the use of high-quality materials for manufacturing. This all results in its great robustness and reliability. It's designed to perform demanding, continuous work safely and easily. It is ideal for felling any type of tree. Adapts to any base machine on the market from 20 tons.

## **CHARACTERISTICS:**

With tree accumulator system

• Cutting capacity: 650 mm

• Treated cutting blades

• High tensile strength steel chassis

• Tilt: -20°, +20°

Parker Hydraulic Distributor

• Maximum working pressure: 300 kg/cm2