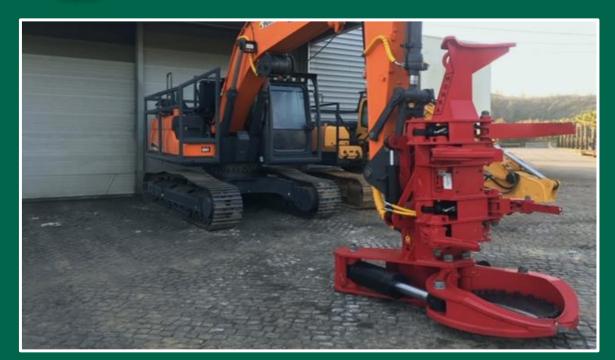

## **MONRA MRF-60**

The Monra MRF-60 cutting head is characterized by its great performance, capacity and the use of high-quality materials for manufacturing. This all results in its great robustness and reliability. It's designed to perform demanding, continuous work safely and easily. It is ideal for felling any type of tree. Adapts to any base machine on the market from 20 tons.

## **CHARACTERISTICS:**

With tree accumulator system

• Cutting capacity: 650 mm

• Treated cutting blades

• High tensile strength steel chassis

• Tilt: -20°, +20°

Parker Hydraulic Distributor

• Maximum working pressure: 300 kg/cm2